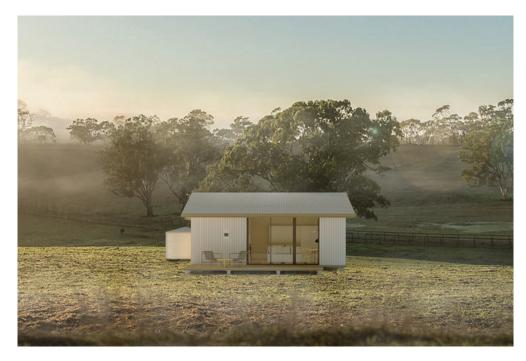

## **SHED STUDIO**

SHED SIZE

DIMENSIONS

48 (m2)

7.6 x 6.2 (m)

**ROOMS** 

Combined living, kitchen, dining, bedroom

+ separate bathroom and laundry

PRICED FROM

\$106,400 +GST\*

SHED STUDIO includes: double glazing, wall, roof and underfloor insulation, Oak engineered-timber flooring, low VOC internal and external painting and low energy LED lighting. Complete with joinery, fixtures & fittings to Kitchen, Bedrooms, Bathrooms and Laundry areas. Download Standard Inclusions for full details. We can assemble all Sheds on site and will in the future be offering flat-pack options for builders and owner-builders.