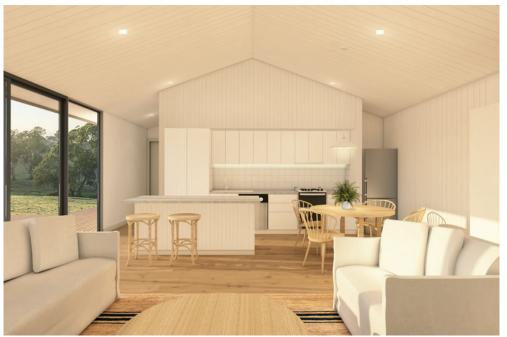

PRICED FROM

\$106,400 +GST\*

SHED STUDIO includes: double glazing, wall, roof and underfloor insulation, Oak engineered-timber flooring, low VOC internal and external painting and low energy LED lighting. Complete with joinery, fixtures & fittings to Kitchen, Bedrooms, Bathrooms and Laundry areas. Download Standard Inclusions for full details. We can assemble all Sheds on site and will in the future be offering flat-pack options for builders and owner-builders.