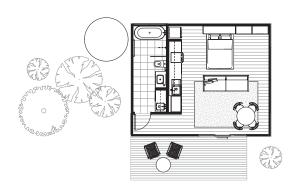

## **SHED STUDIO**

SHED SIZE

DIMENSIONS

48 (m2)

7.6 x 6.2 (m)

**ROOMS** 

Combined living, kitchen, dining, bedroom

+ separate bathroom and laundry