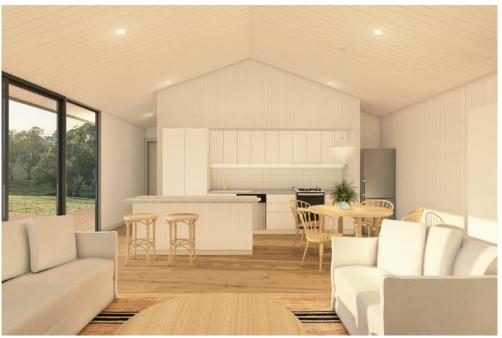

\$216,800 +GST\*

SHED 3 includes: double glazing, wall, roof and underfloor insulation, Oak engineered-timber flooring, low VOC internal and external painting and low energy LED lighting. Complete with joinery, fixtures & fittings to Kitchen, Bedrooms, Bathrooms and Laundry areas. Download Standard Inclusions for full details. We can assemble all Sheds on site and will in the future be offering flat-pack options for builders and owner-builders.