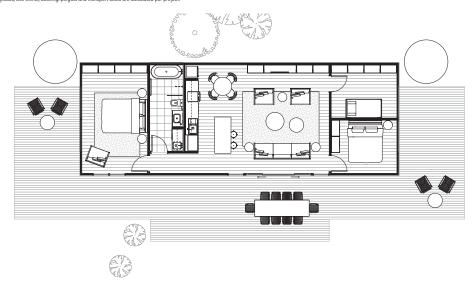

## SHED 3

SHED SIZE

DIMENSIONS

109 (m2)

17.5 x 6.2 (m)

**ROOMS** 

3 bedroom, 1 bathroom, living area, dining, kitchen and laundry

PRICED FROM

\$216,800 +GST\*

SHED 3 includes: double glazing, wall, roof and underfloor insulation, Oak engineered-timber flooring, low VOC internal and external painting and low energy LED lighting. Complete with joinery, fixtures & fittings to Kitchen, Bedrooms, Bathrooms and Laundry areas. Download Standard Inclusions for full details. We can assemble all Sheds on site and will in the future be offering flat-pack options for builders and owner-builders.