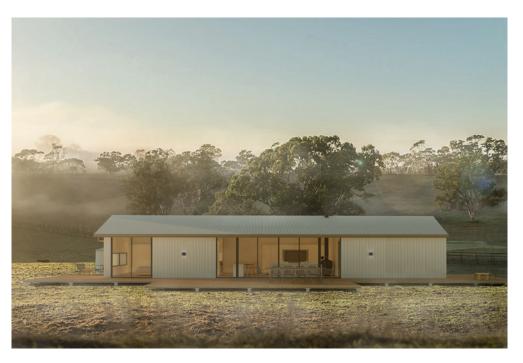

## SHED 3

SHED SIZE

DIMENSIONS

109 (m2)

17.5 x 6.2 (m)

**ROOMS** 

3 bedroom, 1 bathroom, living area, dining, kitchen and laundry

PRICED FROM

\$216,800 +GST\*

SHED 3 includes: double glazing, wall, roof and underfloor insulation, Oak engineered-timber flooring, low VOC internal and external painting and low energy LED lighting. Complete with joinery, fixtures & fittings to Kitchen, Bedrooms, Bathrooms and Laundry areas. Download Standard Inclusions for full details. We can assemble all Sheds on site and will in the future be offering flat-pack options for builders and owner-builders.