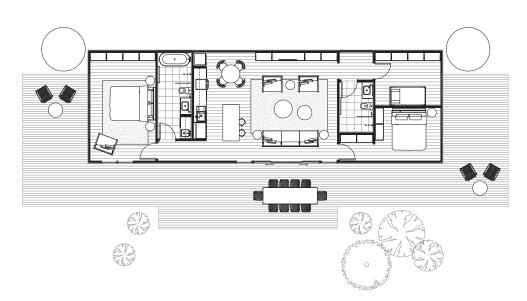

## **SHED 3.2B**

SHED SIZE

DIMENSIONS

121 (m2)

19.4 x 6.2 (m)

**ROOMS** 

3 bedroom, 1 bathroom, living area, dining, kitchen and laundry

PRICED FROM

\$247,800 +GST\*

SHED 3.2B includes: double glazing, wall, roof and underfloor insulation, Oak engineered-timber flooring, low VOC internal and external painting and low energy LED lighting. Complete with joinery, fixtures & fittings to Kitchen, Bedrooms, Bathrooms and Laundry areas. Download Standard Inclusions for full details. We can assemble all Sheds on site and will in the future be offering flat-pack options for builders and owner-builders.