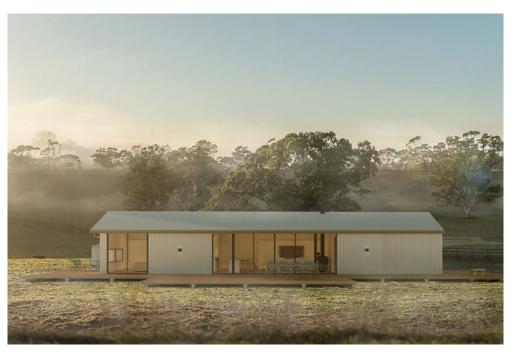

## **SHED 3.2B**

SHED SIZE

DIMENSIONS

121 (m2)

19.4 x 6.2 (m)

**ROOMS** 

3 bedroom, 1 bathroom, living area, dining, kitchen and laundry

PRICED FROM

\$247,800 +GST\*

SHED 3.2B includes: double glazing, wall, roof and underfloor insulation, Oak engineered-timber flooring, low VOC internal and external painting and low energy LED lighting. Complete with joinery, fixtures & fittings to Kitchen, Bedrooms, Bathrooms and Laundry areas. Download Standard Inclusions for full details. We can assemble all Sheds on site and will in the future be offering flat-pack options for builders and owner-builders.