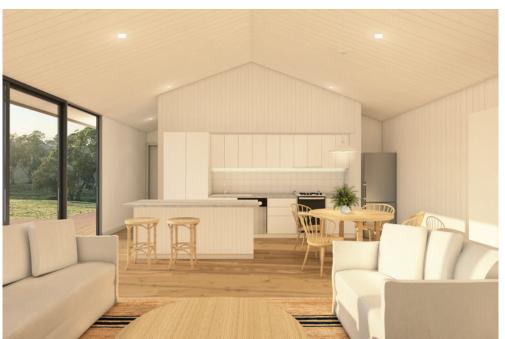

\$247,800 +GST\*

SHED 3.2B includes: double glazing, wall, roof and underfloor insulation, Oak engineered-timber flooring, low VOC internal and external painting and low energy LED lighting. Complete with joinery, fixtures & fittings to Kitchen, Bedrooms, Bathrooms and Laundry areas. Download Standard Inclusions for full details. We can assemble all Sheds on site and will in the future be offering flat-pack options for builders and owner-builders.