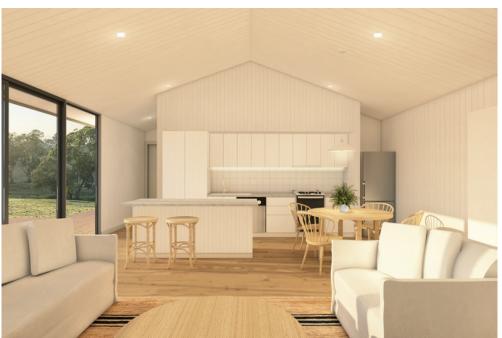

\$216,200 +GST\*

SHED 2 includes: double glazing, wall, roof and underfloor insulation, Oak engineered-timber flooring, low VOC internal and external painting and low energy LED lighting. Complete with joinery, fixtures & fittings to Kitchen, Bedrooms, Bethrooms and Laundry areas. Download Standard Inclusions for full details. We can assemble all Sheds on site and will in the future be offering flat-pack options for builders and owner-builders.