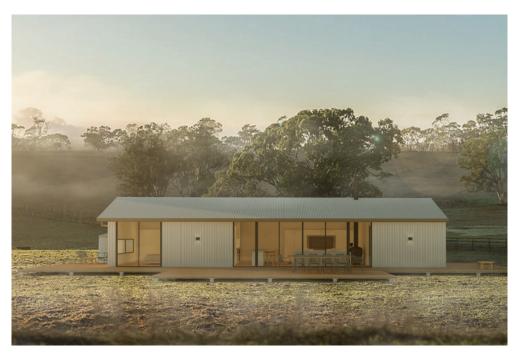

## SHED 2

SHED SIZE

DIMENSIONS

109 (m2)

17.5 x 6.2 (m)

ROOMS

2 bedroom, 1 bathroom, living area, dining, kitchen and laundry

PRICED FROM

\$216,200 +GST\*

SHED 2 includes: double glazing, wall, roof and underfloor insulation, Oak engineered-timber flooring, low VOC internal and external painting and low energy LED lighting. Complete with joinery, fixtures & fittings to Kitchen, Bedrooms, Bethrooms and Laundry areas. Download Standard Inclusions for full details. We can assemble all Sheds on site and will in the future be offering flat-pack options for builders and owner-builders.