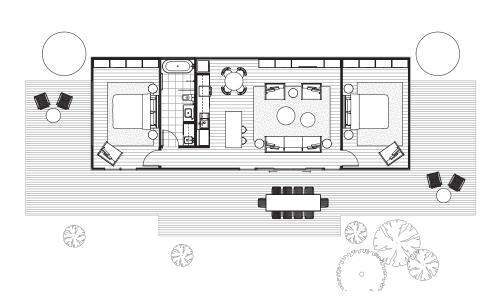

## SHED 2

SHED SIZE

DIMENSIONS

109 (m2)

17.5 x 6.2 (m)

ROOMS

2 bedroom, 1 bathroom, living area, dining, kitchen and laundry

PRICED FROM

\$216,200 +GST\*

SHED 2 includes: double glazing, wall, roof and underfloor insulation, Oak engineered-timber flooring, low VOC internal and external painting and low energy LED lighting. Complete with joinery, fixtures & fittings to Kitchen, Bedrooms, Bethrooms and Laundry areas. Download Standard Inclusions for full details. We can assemble all Sheds on site and will in the future be offering flat-pack options for builders and owner-builders.