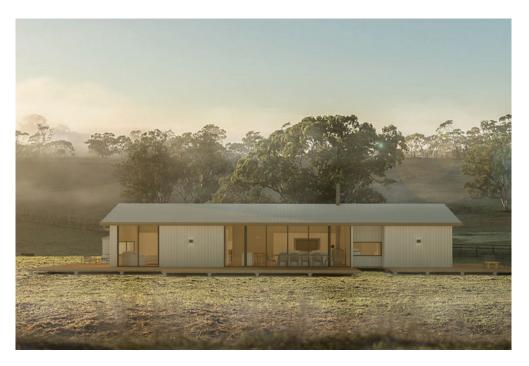

## SHED 2.2B.S

SHED SIZE

121 (m2)

DIMENSIONS 19.4 x 6.2 (m)

ROOMS

2 bedroom (1 with seperate entry), 2 bathroom, living area, dining, kitchen and laundry

PRICED FROM

## \$247,800 +GST\*

SHED 2.28.5 includes: double glazing, wall, roof and underfloor insulation, Oak engineered-timber flooring, low VOC internal and external painting and low energy LED lighting. Complete with joinery, fixtures & fittings to Kitchen, Bedrooms, Bathrooms and Laundry areas. Download Standard Inclusions for full details. We can assemble all Sheds on site and will in the future be offering flat-pack options for builders and owner-builders. Upgrades, site works, decking/pergola and transport costs are calculated per project.