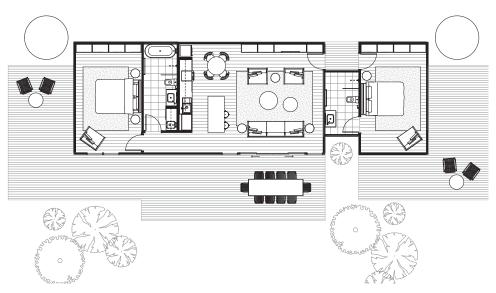

## SHED 2.2B.S

SHED SIZE

121 (m2)

DIMENSIONS 19.4 x 6.2 (m)

ROOMS

2 bedroom (1 with seperate entry), 2 bathroom, living area, dining, kitchen and laundry

PRICED FROM

## \$247,800 +GST\*

SHED 2.28.5 includes: double glazing, wall, roof and underfloor insulation, Oak engineered-timber flooring, low VOC internal and external painting and low energy LED lighting. Complete with joinery, fixtures & fittings to Kitchen, Bedrooms, Bathrooms and Laundry areas. Download Standard Inclusions for full details. We can assemble all Sheds on site and will in the future be offering flat-pack options for builders and owner-builders. Upgrades, site works, decking/pergola and transport costs are calculated per project.