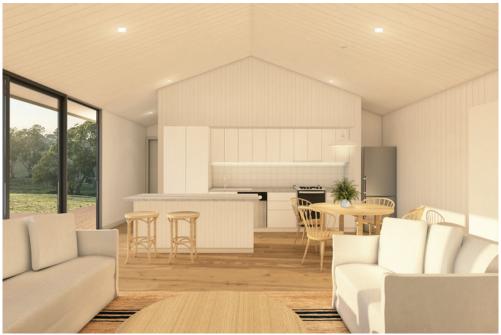

## SHED 2.2B.S

SHED SIZE

121 (m2)

DIMENSIONS 19.4 x 6.2 (m)

ROOMS

2 bedroom (1 with seperate entry), 2 bathroom, living area, dining, kitchen and laundry

PRICED FROM

## \$247,800 +GST\*

SHED 2.28.5 includes: double glazing, wall, roof and underfloor insulation, Oak engineered-timber flooring, low VOC internal and external painting and low energy LED lighting. Complete with joinery, fixtures & fittings to Kitchen, Bedrooms, Bathrooms and Laundry areas. Download Standard Inclusions for full details. We can assemble all Sheds on site and will in the future be offering flat-pack options for builders and owner-builders. Upgrades, site works, decking/pergola and transport costs are calculated per project.