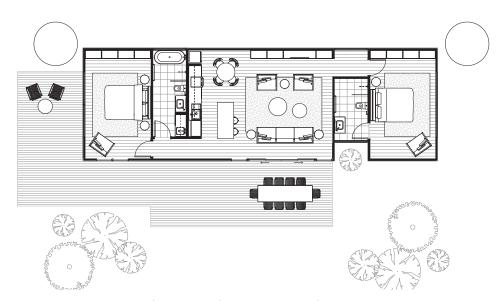

## **SHED 2.2B.C**

SHED SIZE

DIMENSIONS

121 (m2)

19.4 x 6.2 (m)

**ROOMS** 

2 bedroom, 2 bathroom, living area, dining, kitchen and laundry

PRICED FROM

\$247,800 +GST\*

SHED 2.2B.C includes: double glazing, wall, roof and underfloor insulation, Oak engineered-timber flooring, low VOC internal and external painting and low energy LED lighting. Complete with joinery, fixtures & fittings to Kitchen, Bedrooms, Bathrooms and Laundry areas. Download Standard Inclusions for full details. We can assemble all Sheds on site and will in the future be offering flat-pack options for builders and owner-builders.