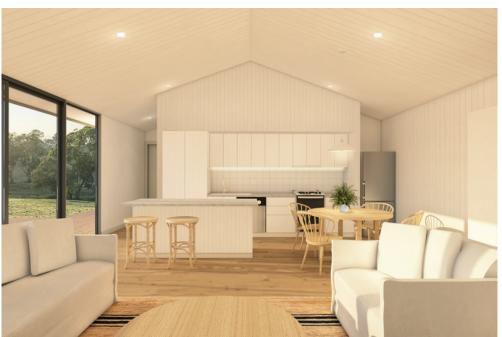

## **SHED 2.2B.C**

SHED SIZE

DIMENSIONS

121 (m2)

19.4 x 6.2 (m)

**ROOMS** 

2 bedroom, 2 bathroom, living area, dining, kitchen and laundry

PRICED FROM

\$247,800 +GST\*

SHED 2.2B.C includes: double glazing, wall, roof and underfloor insulation, Oak engineered-timber flooring, low VOC internal and external painting and low energy LED lighting. Complete with joinery, fixtures & fittings to Kitchen, Bedrooms, Bathrooms and Laundry areas. Download Standard Inclusions for full details. We can assemble all Sheds on site and will in the future be offering flat-pack options for builders and owner-builders.