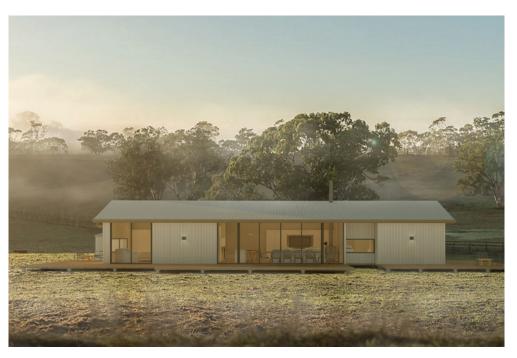

## **SHED 2.2B.C**

SHED SIZE

DIMENSIONS

121 (m2)

19.4 x 6.2 (m)

**ROOMS** 

2 bedroom, 2 bathroom, living area, dining, kitchen and laundry

PRICED FROM

\$247,800 +GST\*

SHED 2.2B.C includes: double glazing, wall, roof and underfloor insulation, Oak engineered-timber flooring, low VOC internal and external painting and low energy LED lighting. Complete with joinery, fixtures & fittings to Kitchen, Bedrooms, Bathrooms and Laundry areas. Download Standard Inclusions for full details. We can assemble all Sheds on site and will in the future be offering flat-pack options for builders and owner-builders.