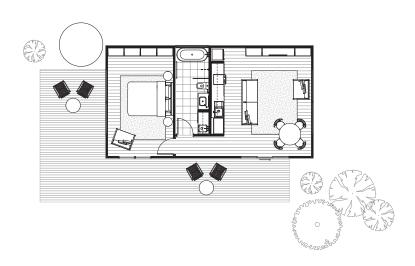

## SHED 1

SHED SIZE

DIMENSIONS

70 (m2)

11.5 x 6.2 (m)

**ROOMS** 

1 bedroom, bathroom, living area, dining, kitchen and laundry

PRICED FROM