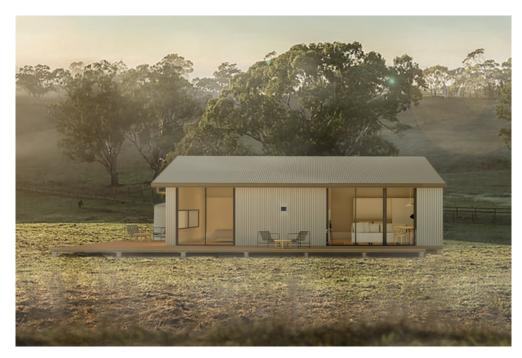

## SHED 1

SHED SIZE

DIMENSIONS

70 (m2)

11.5 x 6.2 (m)

**ROOMS** 

1 bedroom, bathroom, living area, dining, kitchen and laundry

PRICED FROM