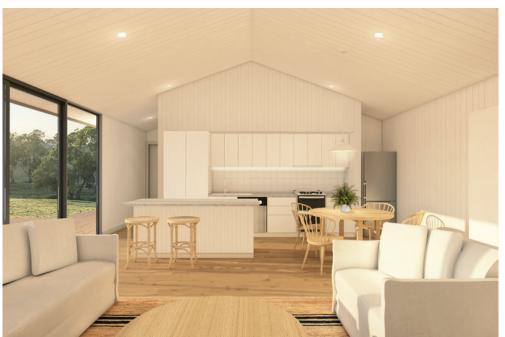

\$146,000 +GST\*

SHED1 includes: double glazing, wall, roof and underfloor insulation, Oak engineered-timber flooring, low VOC internal and external painting and low energy LED lighting. Complete with joinery, fixtures & fittings to Kitchen, Bedrooms, Bathrooms and Laundry areas. Download Standard Inclusions for full details. We can assemble all Sheds on site and will in the future be offering flat-pack options for builders and owner-builders.