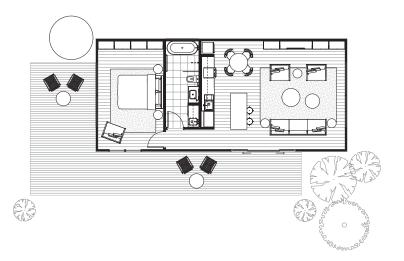

## SHED 1.72

SHED SIZE

86 (m2)

DIMENSIONS 13.8 x 6.2 (m)

ROOMS

1 bedroom, bathroom, living area, dining, kitchen and laundry

PRICED FROM