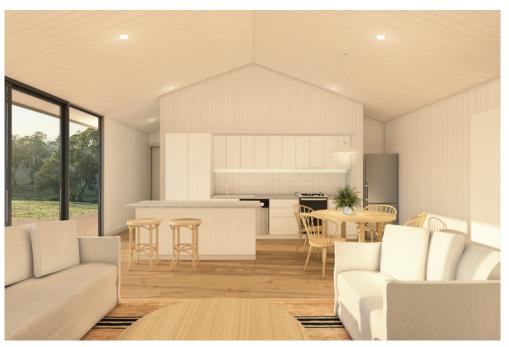

## \$174,800 +GST\*

SHED 1.72 includes: double glazing, wall, roof and underfloor insulation, Oak engineered-timber flooring, low VOC internal and external painting and low energy LED lighting. Complete with joinery, fixtures & fittings to Kitchen, Bedrooms, Bathrooms and Laundry areas. Download Standard Inclusions for full details. We can assemble all Sheds on site and will in the future be offering flat-pack options for builders and owner-builders.