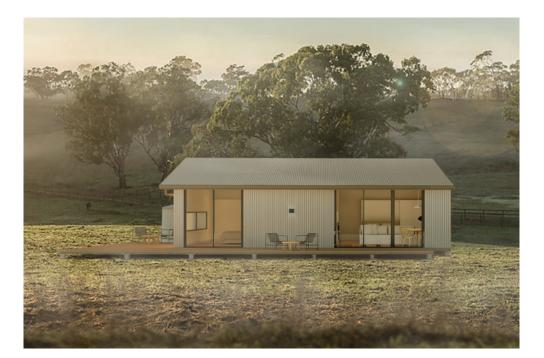

## SHED 1.72

SHED SIZE

86 (m2)

DIMENSIONS 13.8 x 6.2 (m)

ROOMS

1 bedroom, bathroom, living area, dining, kitchen and laundry

PRICED FROM

## \$174,800 +GST\*

SHED 1.72 includes: double glazing, wall, roof and underfloor insulation, Oak engineered-timber flooring, low VOC internal and external painting and low energy LED lighting. Complete with joinery, fixtures & fittings to Kitchen, Bedrooms, Bathrooms and Laundry areas. Download Standard Inclusions for full details. We can assemble all Sheds on site and will in the future be offering flat-pack options for builders and owner-builders.