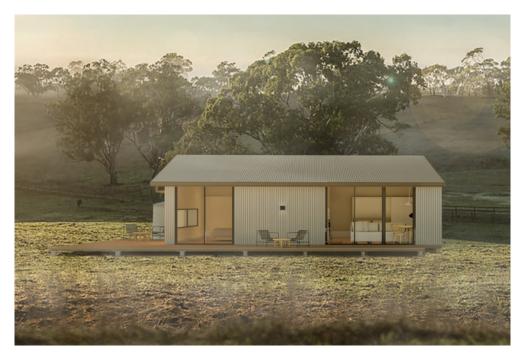

## SHEDLIFE

**SHED 1.6** 

SHED SIZE

DIMENSIONS

78 (m2)

12.6 x 6.2 (m)

**ROOMS** 

1 bedroom, bathroom, living area, dining, kitchen and laundry