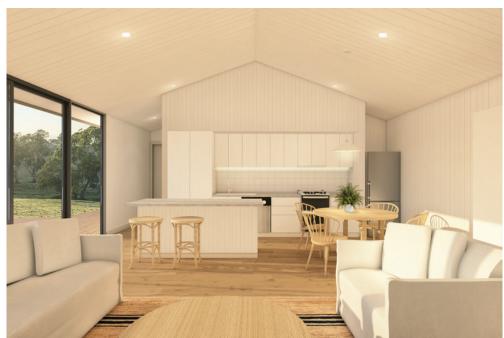

PRICED FROM

\$160,400 +GST\*

SHED 1.6 includes: double glazing, wall, roof and underfloor insulation, Oak engineered-timber flooring, low VOC internal and external painting and low energy LED lighting. Complete with joinery, fixtures & fittings to Kitchen, Bedrooms, Bathrooms and Laundry areas. Download Standard Inclusions for full details. We can assemble all Sheds on site and will in the future be offering flat-pack options for builders and owner-builders.