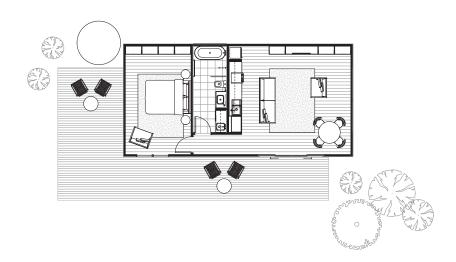

## SHEDLIFE

**SHED 1.6** 

SHED SIZE

DIMENSIONS

78 (m2)

12.6 x 6.2 (m)

**ROOMS** 

1 bedroom, bathroom, living area, dining, kitchen and laundry